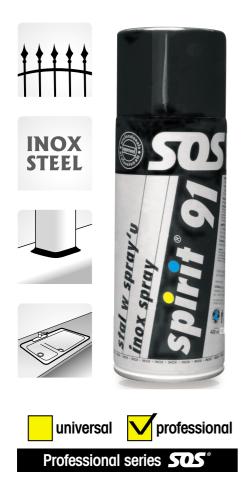

# INOX SPRAY

## Spirit 91 is a molecule of stainless steel spray

- thanks to the modern formula it forms a solid and elastic protective against corrosion layer
- it covers steel sufraces, refresh them and protects against atmospheric agents
- to be used as final protection or maintaining ground (can be painted)
- · perfectly covers and protects
- · does not drip
- suitable for treating steel castings, metal surfaces such as gate doors, tanks, pipes, etc and other surfaces
- · it dries quickly

#### Package:

volume: can, spray 400 ml 1 box = 12 cans box weight: 5,7 kg box sizes:  $20,5 \times 27,5 \times 21,5$  cm