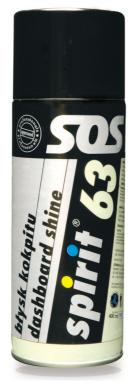

## DASHBOARD SHINE

## Spirit 63 is an antielectrostatic maintaining spray based on silicone

- it cleans and polishes car interiors (dashboard, rubber, plastic and wood elements)
- it protects gaskets from freezing
- neutralizes nicotine odour
- leaves fresh, lemon aroma
- it has anti-mould properties
- · protects from humidity

## Package:

volume: can, spray 400 ml 1 box = 12 cans box weight: 4,8 kg box sizes: 20,5 x 27,5 x 21,5 cm

**Application method:** 

Professional series 50

Strima Sp. z o.o. Swadzim, ul. Poznańska 54, 62-080 Tarnowo Podgórne, POLAND tel. +48 61 8 950 950, 8 950 951, spirit@strima.com