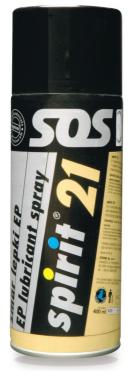

## EP LUBRICANT SPRAY

Spirit 21 is a colourless, synthetic lubricant spray with high viscosity and good adhering properties

- EP (EXTREME PRESSURE) additives enriched makes high tension mechanisms lubricating possible (industrial chains, toothed gears, wire ropes)
- contains an ANTI DROP additives
- it resists temperatures up to 180 °C
- protects parts of engine or mechanisms submitted to corrosion
- water and salt resistances

## **Directions:**

Shake well. Spray the surface from 20 cm distance. The short tube helps to attain to reaches places. Thanks to this you use spray in efficiently way.

## Package:

volume: can, spray 400 ml 1 box = 12 cans box weight: 4,8 kg

box sizes: 20,5 x 27,5 x 21,5 cm